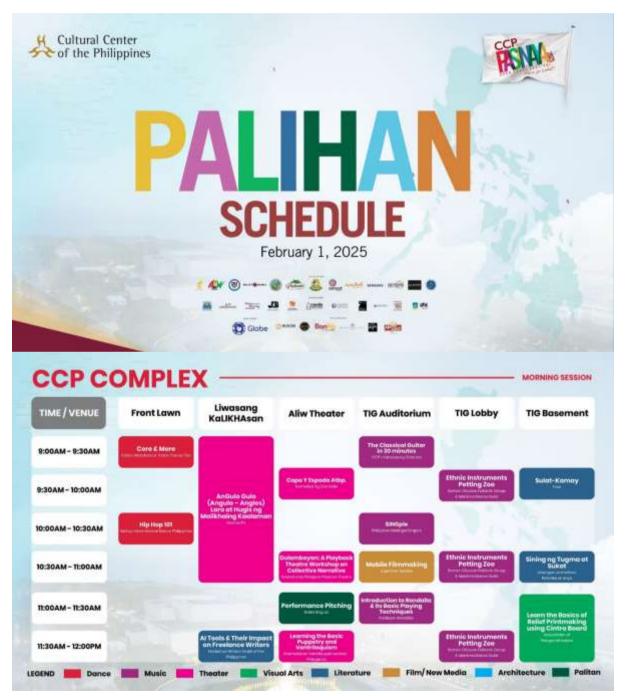

### Department of Education

REGION III

**BATAAN HIGH SCHOOL FOR THE ARTS** 

Enclosure 1 of School Memorandum No. \_\_\_\_, s. 2025

**Pasinaya Schedule** (February 1-2, 2025)